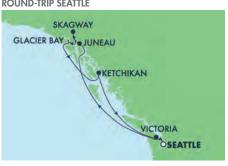

7-DAY ALASKA: GLACIER BAY, SKAGWAY & JUNEAU ROUND-TRIP SEATTLE

| DAY   | PORT                       | ARRIVE  | DEPART   |
|-------|----------------------------|---------|----------|
| Day 0 | Seattle, Washington        |         | 4:00 pm  |
| Day 1 | Relaxing day at sea        | _       | _        |
| Day 2 | Juneau, Alaska             | 1:30 pm | 11:00 pm |
| Day 3 | Skagway, Alaska            | 7:00 am | 8:15 pm  |
| Day 4 | Cruise Glacier Bay         | _       | _        |
| Day 5 | Ketchikan, Alaska          | 7:00 am | 1:15 pm  |
| Day 6 | Victoria, British Columbia | 7:00 pm | Midnight |
| Day 7 | Seattle, Washington        | 6:00 am |          |
|       |                            |         |          |