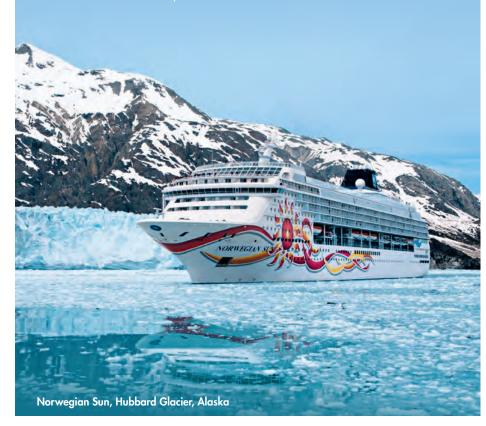

# DISCOVER NORWEGIAN'S ALASKA 2022-2024

Contact your InteleTravel Advisor for special offers and to book!

Experience the best from ship to shore on Norwegian's award-winning fleet.

Whichever amazing ship you choose to cruise Alaska, there's something for everyone around every corner. Savor amazing vistas of rugged mountains and expansive glaciers while enjoying delicious dining options along The Waterfront, our quarter-mile oceanfront promenade featured on our newest ships. Enjoy your morning walk (or run) and possible wildlife sightings (otters, bald eagles, whales and more) on Norwegian Jewel's outdoor track. Spa Day? Pamper yourself after an invigorating hike with a hot-stone massage at Mandara Spa. On board Norwegian Encore, step into The Cavern Club, the legendary Liverpool club where the Beatles performed, and toast the night with cocktails and classic rock-and-roll from a Beatles cover band. Then try your luck in our casino or dance the night away at a club. With Norwegian Cruise Line, your journey will be just as exciting as your destination.

Alaska is far from ordinary, so plan a frontier vacation that goes beyond the expected. When you cruise with Norwegian, the awe of Alaska stays with you throughout your cruise. From hiking up snowcapped mountains and witnessing majestic whales splash in the Pacific to coming back on board and savoring a superb meal, catching an amazing show followed by an equally amazing starlit stroll on the top deck. Or head even deeper into the wild with our Cruisetours that give you hundreds of ways to explore Alaska's vast wilderness that you can't get anywhere else. Search for bears, moose and caribou in Denali National Park or experience yesteryear along Skagway's charming boardwalk lined with buildings that cruising Alaska and feel what it's like when you let the outside in.