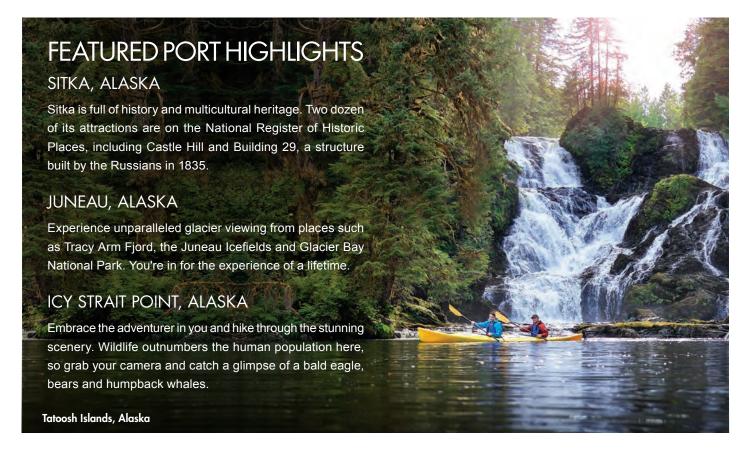

### WHALE AND MARINE MAMMALS CRUISE

Journey to Point Adolphus, one of Alaska's premier humpback whale watching destinations. You'll travel through waters that support a wide array of marine life including orca, Steller's sea lions, seal, Dall's porpoise and of course, the magnificent humpback whale.

### MENDENHALL GLACIER & WHALE QUEST

Experience Alaska's premier attractions, glaciers and wildlife, by both land and sea. Wildlife you may encounter includes humpback and killer whales, sea lions, porpoise, harbor seals, bald eagles and more.

### SAXMAN NATIVE VILLAGE & LUMBERJACK SHOW

Discover the rich culture of Southeast Alaska's Native Americans and witness a rip roaring lumberjack competition on this comprehensive tour of Ketchikan. The Saxman Totem Park is one of the largest gatherings of totem poles in the world.

### BERING SEA CRAB FISHERMAN'S TOUR

Join an adventure of a lifetime aboard the Aleutian Ballad, as seen on Discovery Channel's *The Deadliest Catch*. Your seasoned crew will begin fishing and you'll be up close to all the action! Crabs, octopus, eels, sharks, rockfish and prawns are all a possibility, as the crew demonstrates their expertise.