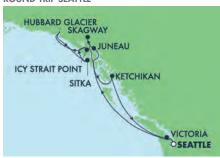

7-DAY ALASKA: GLACIER BAY, SKAGWAY & JUNEAU ROUND-TRIP SEATTLE

| DAY   | PORT                       | ARRIVE  | DEPART   |
|-------|----------------------------|---------|----------|
| Day 0 | Seattle, Washington        |         | 4:00 pm  |
| Day 1 | Relaxing day at sea        | _       | _        |
| Day 2 | Juneau, Alaska             | 1:30 pm | 11:00 pm |
| Day 3 | Skagway, Alaska            | 7:00 am | 8:15 pm  |
| Day 4 | Cruise Glacier Bay         | _       | _        |
| Day 5 | Ketchikan, Alaska          | 7:00 am | 1:15 pm  |
| Day 6 | Victoria, British Columbia | 7:00 pm | Midnight |
| Day 7 | Seattle, Washington        | 6:00 am |          |
|       |                            |         |          |

### **DEPARTURE DATES**

NORWEGIAN SPIRIT 2022

9-DAY ALASKA: GLACIER BAY, SKAGWAY & JUNEAU ROUND-TRIP SEATTLE

| DAY   | PORT                       | ARRIVE   | DEPART   |
|-------|----------------------------|----------|----------|
| Day 0 | Seattle, Washington        |          | 4:00 pm  |
| Day 1 | Relaxing day at sea        | _        | _        |
| Day 2 | Sitka, Alaska              | 11:00 am | 8:00 pm  |
| Day 3 | Icy Strait Point, Alaska   | 7:00 am  | 8:00 pm  |
| Day 4 | Cruise Glacier Bay         | _        | _        |
| Day 5 | Skagway, Alaska            | 7:00 am  | 8:00 pm  |
| Day 6 | Juneau, Alaska             | 7:00 am  | 3:00 pm  |
| Day 7 | Ketchikan, Alaska          | 6:30 am  | 1:00 pm  |
| Day 8 | Victoria, British Columbia | 7:00 pm  | Midnight |
| Day 9 | Seattle, Washington        | 7:00 am  |          |

# 9-DAY ALASKA: DAWES GLACIER, SKAGWAY & JUNEAU ROUND-TRIP SEATTLE

| DAY   | PORT                                   | ARRIVE   | DEPART   |
|-------|----------------------------------------|----------|----------|
| Day 0 | Seattle, Washington                    |          | 3:00 pm  |
| Day 1 | Relaxing day at sea                    | _        | _        |
| Day 2 | Sitka, Alaska                          | 10:00 am | 8:00 pm  |
| Day 3 | Icy Strait Point, Alaska               | 7:00 am  | 8:00 pm  |
| Day 4 | Skagway, Alaska                        | 7:00 am  | 8:00 pm  |
| Day 5 | Cruise Endicott Arm<br>& Dawes Glacier | _        | _        |
| Day 6 | Juneau, Alaska                         | 7:00 am  | 3:00 pm  |
| Day 7 | Ketchikan, Alaska                      | 6:30 am  | 1:00 pm  |
| Day 8 | Victoria, British Columbia             | 7:00 pm  | Midnight |
| Day 9 | Seattle, Washington                    | 7:00 am  |          |