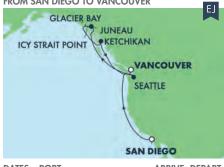

### DEPARTURE DATES

| orwegian<br><b>PiRIT</b> |        |
|--------------------------|--------|
| 022                      | 2024   |
| ın 12                    | Apr 22 |

10-DAY ALASKA: GLACIER BAY & JUNEAU FROM SAN DIEGO TO VANCOUVER

|                             |                                                                                                                                                               | DEPAR                                                                                                                                                                                                        |
|-----------------------------|---------------------------------------------------------------------------------------------------------------------------------------------------------------|--------------------------------------------------------------------------------------------------------------------------------------------------------------------------------------------------------------|
| San Diego, California       |                                                                                                                                                               | 4:00 pm                                                                                                                                                                                                      |
| Relaxing days at sea        | _                                                                                                                                                             | _                                                                                                                                                                                                            |
| Seattle, Washington         | 7:00 am                                                                                                                                                       | 4:00 pm                                                                                                                                                                                                      |
| Relaxing day at sea         | _                                                                                                                                                             | _                                                                                                                                                                                                            |
| Juneau, Alaska              | 1:00 pm                                                                                                                                                       | Midnigh                                                                                                                                                                                                      |
| Icy Strait Point, Alaska    | 9:00 am                                                                                                                                                       | 6:00 pm                                                                                                                                                                                                      |
| Cruise Glacier Bay          | _                                                                                                                                                             | _                                                                                                                                                                                                            |
| Ketchikan, Alaska           | 8:00 am                                                                                                                                                       | 4:00 pm                                                                                                                                                                                                      |
| Relaxing day at sea         | _                                                                                                                                                             | _                                                                                                                                                                                                            |
| Vancouver, British Columbia | 7:00 am                                                                                                                                                       |                                                                                                                                                                                                              |
|                             | Relaxing days at sea Seattle, Washington Relaxing day at sea Juneau, Alaska Icy Strait Point, Alaska Cruise Glacier Bay Ketchikan, Alaska Relaxing day at sea | Relaxing days at sea —  Seattle, Washington 7:00 am  Relaxing day at sea —  Juneau, Alaska 1:00 pm  Icy Strait Point, Alaska 9:00 am  Cruise Glacier Bay —  Ketchikan, Alaska 8:00 am  Relaxing day at sea — |