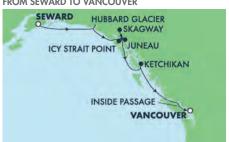

### 7-DAY ALASKA: HUBBARD GLACIER & SKAGWAY FROM SEWARD TO VANCOUVER

| 0 1 41 1                    |                                                                                                         |                                                                                                                                     |
|-----------------------------|---------------------------------------------------------------------------------------------------------|-------------------------------------------------------------------------------------------------------------------------------------|
| Seward, Alaska              |                                                                                                         | 8:00 pm                                                                                                                             |
| Valdez, Alaska              | 8:00 am                                                                                                 | 7:00 pm                                                                                                                             |
| Cruise Hubbard Glacier      |                                                                                                         | _                                                                                                                                   |
| Skagway, Alaska             | 7:00 am                                                                                                 | 8:00 pm                                                                                                                             |
| Juneau, Alaska              | 7:00 am                                                                                                 | 5:00 pm                                                                                                                             |
| Ketchikan, Alaska           | 9:00 am                                                                                                 | 7:00 pm                                                                                                                             |
| Relaxing day at sea         | _                                                                                                       | _                                                                                                                                   |
| Vancouver, British Columbia | 6:00 am                                                                                                 |                                                                                                                                     |
|                             | Cruise Hubbard Glacier<br>Skagway, Alaska<br>Juneau, Alaska<br>Ketchikan, Alaska<br>Relaxing day at sea | Valdez, Alaska8:00 amCruise Hubbard Glacier—Skagway, Alaska7:00 amJuneau, Alaska7:00 amKetchikan, Alaska9:00 amRelaxing day at sea— |

### 7-DAY ALASKA: HUBBARD GLACIER & SKAGWAY FROM SEWARD TO VANCOUVER

| DAY | PORT                                                     | ARRIVE       | DEPART       |
|-----|----------------------------------------------------------|--------------|--------------|
| Mon | Seward, Alaska                                           |              | 9:00 pm      |
| Tue | Cruise Hubbard Glacier                                   | 2:00 pm      | 6:00 pm      |
| Wed | Icy Strait Point, Alaska                                 | 9:00 am      | 6:00 pm      |
| Thu | Cruise Endicott Arm &<br>Dawes Glacier<br>Juneau, Alaska | —<br>7:00 am | —<br>8:00 pm |
| Fri | Skagway, Alaska                                          | 7:00 am      | 5:00 pm      |
| Sat | Ketchikan, Alaska                                        | 1:00 pm      | 8:00 pm      |
| Sun | Relaxing day at sea                                      | _            | _            |
| Mon | Cruise Inside Passage<br>Vancouver, British Columbia     | —<br>7:00 am | _            |