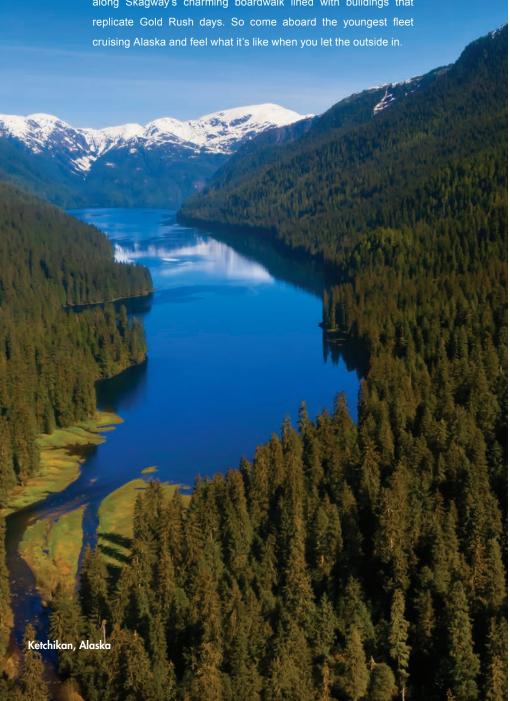

Alaska is far from ordinary, so plan a frontier vacation that goes beyond the expected. When you cruise with Norwegian, the awe of Alaska stays with you throughout your cruise. From hiking up snowcapped mountains and witnessing majestic whales splash in the Pacific to coming back on board and savoring a superb meal, catching an amazing show followed by an equally amazing starlit stroll on the top deck. Or head even deeper into the wild with our Cruisetours that give you hundreds of ways to explore Alaska's vast wilderness that you can't get anywhere else. Search for bears, moose and caribou in Denali National Park or experience yesteryear along Skagway's charming boardwalk lined with buildings that cruising Alaska and feel what it's like when you let the outside in.

### SAXMAN NATIVE VILLAGE & LUMBERJACK SHOW

Discover the rich culture of Southeast Alaska's Native Americans and witness a rip roaring lumberjack competition on this comprehensive tour of Ketchikan. The Saxman Totem Park is one of the largest gatherings of totem poles in the world.