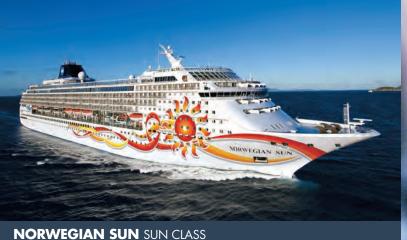

Built: 2019 Crew: 1,735 Gross Tonnage: 169,116

Guests (Double Occupancy): 3,998 Overall Length: 1,094ft Max Beam: 136ft