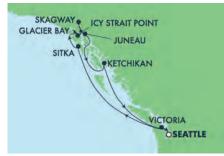

### **DEPARTURE DATES**

NORWEGIAN SPIRIT 2022

9-DAY ALASKA: GLACIER BAY, SKAGWAY & JUNEAU ROUND-TRIP SEATTLE

| DAY   | PORT                       | ARRIVE   | DEPART   |
|-------|----------------------------|----------|----------|
| Day 0 | Seattle, Washington        |          | 4:00 pm  |
| Day 1 | Relaxing day at sea        | _        | _        |
| Day 2 | Sitka, Alaska              | 11:00 am | 8:00 pm  |
| Day 3 | Icy Strait Point, Alaska   | 7:00 am  | 8:00 pm  |
| Day 4 | Cruise Glacier Bay         | _        | _        |
| Day 5 | Skagway, Alaska            | 7:00 am  | 8:00 pm  |
| Day 6 | Juneau, Alaska             | 7:00 am  | 3:00 pm  |
| Day 7 | Ketchikan, Alaska          | 6:30 am  | 1:00 pm  |
| Day 8 | Victoria, British Columbia | 7:00 pm  | Midnight |
| Day 9 | Seattle, Washington        | 7:00 am  |          |

### 10-day Alaska: Hubbard Glacier, Skagway & Juneau Round-trip Seattle

|        |                            | _       |          |
|--------|----------------------------|---------|----------|
| DAY    | PORT                       | ARRIVE  | DEPART   |
| Day 0  | Seattle, Washington        |         | 5:00 pm  |
| Day 1  | Relaxing day at sea        | _       | _        |
| Day 2  | Juneau, Alaska             | 1:30 pm | 10:00 pm |
| Day 3  | Skagway, Alaska            | 7:00 am | 8:00 pm  |
| Day 4  | Cruise Hubbard Glacier     | _       | _        |
| Day 5  | Sitka, Alaska              | 8:00 am | 5:00 pm  |
| Day 6  | Icy Strait Point, Alaska   | 7:00 am | 4:00 pm  |
| Day 7  | Ketchikan, Alaska          | 8:00 am | 8:00 pm  |
| Day 8  | Relaxing day at sea        | _       | _        |
| Day 9  | Victoria, British Columbia | 8:00 am | 6:00 pm  |
| Day 10 | Seattle, Washington        | 6:00 am |          |
|        |                            |         |          |