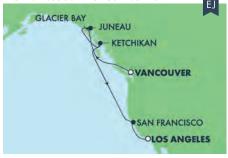

# **7-DAY ALASKA:**GLACIER BAY, SKAGWAY & JUNEAU FROM VANCOUVER TO SEWARD

| PORT                        | ARRIVE                                                                                                                                       | DEPAR                                                                                                                                                                             |
|-----------------------------|----------------------------------------------------------------------------------------------------------------------------------------------|-----------------------------------------------------------------------------------------------------------------------------------------------------------------------------------|
| Vancouver, British Columbia |                                                                                                                                              | 5:00 pm                                                                                                                                                                           |
| Cruise Inside Passage       |                                                                                                                                              | _                                                                                                                                                                                 |
| Ketchikan, Alaska           | 7:00 am                                                                                                                                      | 4:00 pm                                                                                                                                                                           |
| Juneau, Alaska              | 11:00 am                                                                                                                                     | 9:00 pm                                                                                                                                                                           |
| Skagway, Alaska             | 8:00 am                                                                                                                                      | 8:00 pm                                                                                                                                                                           |
| Cruise Glacier Bay          |                                                                                                                                              | _                                                                                                                                                                                 |
| Cruise Hubbard Glacier      |                                                                                                                                              | _                                                                                                                                                                                 |
| Seward, Alaska              | 5:00 am                                                                                                                                      |                                                                                                                                                                                   |
|                             | Vancouver, British Columbia Cruise Inside Passage Ketchikan, Alaska Juneau, Alaska Skagway, Alaska Cruise Glacier Bay Cruise Hubbard Glacier | Vancouver, British Columbia  Cruise Inside Passage —  Ketchikan, Alaska 7:00 am  Juneau, Alaska 11:00 am  Skagway, Alaska 8:00 am  Cruise Glacier Bay —  Cruise Hubbard Glacier — |

# **7-DAY ALASKA:**ALASKA HIGHLIGHTS: INSIDE PASSAGE ROUND-TRIP VANCOUVER

| DATES  | PORT                        | ARRIVE   | DEPART  |
|--------|-----------------------------|----------|---------|
| Oct 3  | Vancouver, British Columbia |          | 5:00 pm |
| Oct 4  | Relaxing day at sea         | _        | _       |
| Oct 5  | Juneau, Alaska              | 9:00 am  | 8:00 pm |
| Oct 6  | Skagway, Alaska             | 7:00 am  | 7:00 pm |
| Oct 7  | Cruise Glacier Bay          | _        | _       |
| Oct 8  | Ketchikan, Alaska           | 10:00 am | 6:00 pm |
| Oct 9  | Relaxing day at sea         | _        | _       |
| Oct 10 | Vancouver, British Columbia | 7:00 am  |         |

### 7-DAY ALASKA: HUBBARD GLACIER & SKAGWAY FROM VANCOUVER TO SEWARD

| DAY | PORT                        | ARRIVE   | DEPART  |
|-----|-----------------------------|----------|---------|
| Mon | Vancouver, British Columbia |          | 5:00 pm |
| Tue | Cruise Inside Passage       | _        | _       |
| Wed | Ketchikan, Alaska           | 7:00 am  | 4:00 pm |
| Thu | Juneau, Alaska              | 11:00 am | 9:00 pm |
| Fri | Skagway, Alaska             | 8:00 am  | 8:00 pm |
| Sat | Icy Strait Point, Alaska    | 6:00 am  | 5:00 pm |
| Sun | Cruise Hubbard Glacier      | _        | _       |
| Mon | Seward, Alaska              | 5:00 am  |         |

### DEPARTURE DATE

NORWEGIAN
JEWEL
2022

16-DAY ALASKA & HAWAI'I: JUNEAU, KETCHIKAN, KAUAI & MAUI

13

| YAC       | PORT                        | ARRIVE  | DEPART    |
|-----------|-----------------------------|---------|-----------|
| Day 0     | Vancouver, British Columbia |         | 5:00 pm   |
| Day 1     | Relaxing day at sea         | _       | _         |
| Day 2     | Ketchikan, Alaska           | 7:00 am | 4:00 pm   |
| Day 3     | Juneau, Alaska              | 9:00 am | 8:00 pm   |
| Day 4     | Cruise Glacier Bay          |         |           |
| Day 5     | Skagway, Alaska             | 7:00 am | 8:00 pm   |
| Day 6     | Icy Strait Point, Alaska    | 7:00 am | 8:00 pm   |
| Days 7-11 | Relaxing days at sea        | _       | _         |
| Day 12    | Kahului, Maui               | 7:00 am | 8:00 pm   |
| Day 13    | Hilo, Hawaiʻi               | 7:00 am | 4:00 pm   |
| Day 14    | Nāwiliwili, Kaua'i          | 9:00 am | Overnight |
| Day 15    | Nāwiliwili, Kaua'i          |         | 2:00 pm   |
| Day 16    | Honolulu, Oahu              | 6:00 am |           |