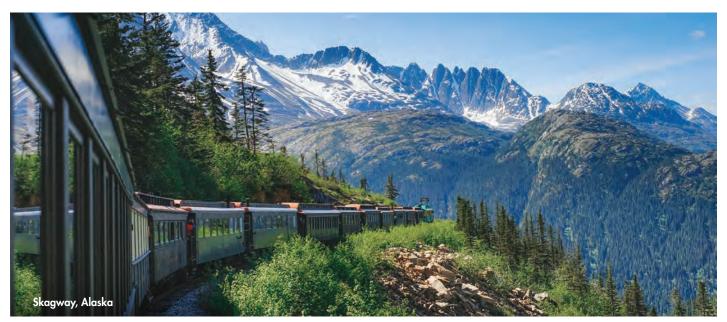

# DISCOVER NORWEGIAN'S ALASKA 2022-2024

Contact your InteleTravel Advisor for special offers and to book!

Experience the best from ship to shore on Norwegian's award-winning fleet.

Whichever amazing ship you choose to cruise Alaska, there's something for everyone around every corner. Savor amazing vistas of rugged mountains and expansive glaciers while enjoying delicious dining options along The Waterfront, our quarter-mile oceanfront promenade featured on our newest ships. Enjoy your morning walk (or run) and possible wildlife sightings (otters, bald eagles, whales and more) on Norwegian Jewel's outdoor track. Spa Day? Pamper yourself after an invigorating hike with a hot-stone massage at Mandara Spa. On board Norwegian Encore, step into The Cavern Club, the legendary Liverpool club where the Beatles performed, and toast the night with cocktails and classic rock-and-roll from a Beatles cover band. Then try your luck in our casino or dance the night away at a club. With Norwegian Cruise Line, your journey will be just as exciting as your destination.

Alaska is far from ordinary, so plan a frontier vacation that goes beyond the expected. When you cruise with Norwegian, the awe of Alaska stays with you throughout your cruise. From hiking up snowcapped mountains and witnessing majestic whales splash in the Pacific to coming back on board and savoring a superb meal, catching an amazing show followed by an equally amazing starlit stroll on the top deck. Or head even deeper into the wild with our Cruisetours that give you hundreds of ways to explore Alaska's vast wilderness that you can't get anywhere else. Search for bears, moose and caribou in Denali National Park or experience yesteryear along Skagway's charming boardwalk lined with buildings that cruising Alaska and feel what it's like when you let the outside in.