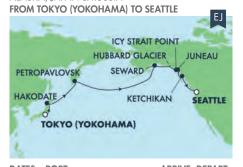

### 12-DAY TRANSPACIFIC: ALASKA, JAPAN & RUSSIA FROM TOKYO TO SEWARD

| DATES    | PORT                          | ARRIVE  | DEPART  |
|----------|-------------------------------|---------|---------|
| Apr 10   | Tokyo, Japan                  |         | 7:00 pm |
| Apr 11   | Sendai (ishinomaki), Japan    | 7:00 am | 5:00 pm |
| Apr 12   | Hakodate, Japan               | 7:00 am | 5:00 pm |
| Apr 13-1 | 4 Relaxing day at sea         | _       | _       |
| Apr 15   | Petropavlovsk, Russia         | 6:00 am | 6:00 pm |
| Apr 16   | Cross International Date Line |         |         |
| Apr 17   | Relaxing day at sea           |         |         |
| Apr 18   | Dutch Harbor, Ak              | 8:00 am | 6:00 pm |
| Apr 19   | Relaxing day at sea           | _       | _       |
| Apr 20   | Kodiak, Alaska                | 8:00 am | 6:00 pm |
| Apr 21   | Valdez, Alaska                | 8:00 am | 6:00 pm |
| Apr 22   | Seward, Alaska                | 5:00 am |         |

### 16-DAY EXTRAORDINARY JOURNEY: ALASKA, JAPAN & RUSSIA

| 16        |                                                      |          |         |
|-----------|------------------------------------------------------|----------|---------|
| DATES     | PORT                                                 | ARRIVE   | DEPART  |
| Apr 19    | Tokyo (Yokohama), Japan                              |          | 7:00 pm |
| Apr 20    | Relaxing day at sea                                  | _        | _       |
| Apr 21    | Hakodate, Japan                                      | 7:00 am  | 5:00 pm |
| Apr 22-23 | Relaxing day at sea                                  | _        | _       |
| Apr 24    | Petropavlovsk, Russia                                | 6:00 am  | 6:00 pm |
| Apr 25-28 | Relaxing days at sea<br>Cross International Dateline | _        | _       |
| Apr 29    | Seward, Alaska                                       | 6:00 am  | 6:00 pm |
| Apr 30    | Cruise Hubbard Glacier                               |          |         |
| May 1     | Icy Strait Point, Alaska                             | 7:00 am  | 7:00 pm |
| May 2     | Juneau, Alaska                                       | 6:00 am  | 6:00 pm |
| May 3     | Ketchikan, Alaska                                    | 10:00 am | 7:00 pm |
| May 4     | Relaxing day at sea                                  | _        | _       |
| May 5     | Seattle, Washington                                  | 7:00 am  |         |

#### 16-DAY TRANSPACIFIC: ALASKA, JAPAN & RUSSIA FROM TOKYO TO SEATTLE

| DAY       | PORT                                                 | ARRIVE  | DEPART  |
|-----------|------------------------------------------------------|---------|---------|
| Apr 25    | Tokyo, Japan                                         |         | 7:00 pm |
| Apr 26    | Relaxing day at sea                                  | _       | _       |
| Apr 27    | Hakodate, Japan                                      | 7:00 am | 5:00 pm |
| Apr 28-29 | Relaxing days at sea                                 | _       | _       |
| Apr 30    | Petropavlovsk, Russia                                | 6:00 am | 6:00 pm |
| May 1-4   | Relaxing days at sea<br>Cross International Dateline | _       | _       |
| Лау 5     | Seward, Alaska                                       | 6:00 am | 6:00 pm |
| /lay 6    | Cruise Hubbard Glacier                               |         |         |
| Лау 7     | Sitka, Alaska                                        | 8:00 am | 6:00 pm |
| Лау 8     | Icy Strait Point, Alaska                             | 7:00 am | 4:00 pm |
| Лау 9     | Ketchikan, Alaska                                    | 9:00 am | 5:00 pm |
| /lay 10   | Relaxing day at sea                                  | _       | _       |
| /lay 11   | Seattle, Washington                                  | 6:00 am |         |
|           |                                                      |         |         |