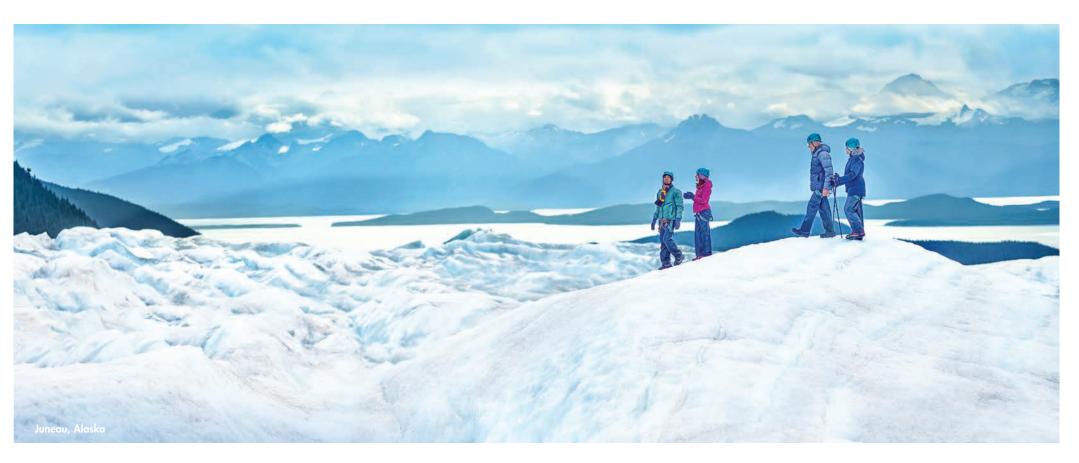

Alaska is far from ordinary, so plan a frontier vacation that goes beyond the expected. When you cruise with Norwegian, the awe of Alaska stays with you throughout your cruise. From hiking up snowcapped mountains and witnessing majestic whales splash in the Pacific to coming back on board and savoring a superb meal, catching an amazing show followed by an equally amazing starlit stroll on the top deck. Or head even deeper into the wild with our Cruisetours that give you hundreds of ways to explore Alaska's vast wilderness that you can't get anywhere else. Search for bears, moose and caribou in Denali National Park or experience yesteryear along Skagway's charming boardwalk lined with buildings that cruising Alaska and feel what it's like when you let the outside in.