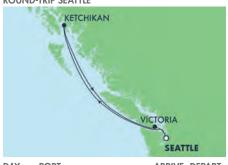

### **DEPARTURE DATE**

norwegian **Jewel** 2022

5-DAY ALASKA: KETCHIKAN & VICTORIA ROUND-TRIP SEATTLE

| DAY   | PORT                       | ARRIVE  | DEPART   |
|-------|----------------------------|---------|----------|
| Day 0 | Seattle, Washington        |         | 4:00 pm  |
| Day 1 | Relaxing day at sea        | _       | _        |
| Day 2 | Ketchikan, Alaska          | 7:00 am | 10:00 pm |
| Day 3 | Relaxing day at sea        | _       | _        |
| Day 4 | Victoria, British Columbia | 7:00 am | 11:00 pm |
| Day 5 | Seattle, Washington        | 7:00 am |          |
|       |                            |         |          |