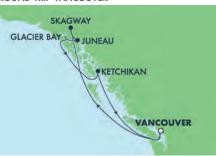

# **7-DAY ALASKA:**GLACIER BAY, SKAGWAY & JUNEAU FROM VANCOUVER TO SEWARD

| PORT                        | ARRIVE                                                                                                                                       | DEPAR                                                                                                                                                                             |
|-----------------------------|----------------------------------------------------------------------------------------------------------------------------------------------|-----------------------------------------------------------------------------------------------------------------------------------------------------------------------------------|
| Vancouver, British Columbia |                                                                                                                                              | 5:00 pm                                                                                                                                                                           |
| Cruise Inside Passage       |                                                                                                                                              | _                                                                                                                                                                                 |
| Ketchikan, Alaska           | 7:00 am                                                                                                                                      | 4:00 pm                                                                                                                                                                           |
| Juneau, Alaska              | 11:00 am                                                                                                                                     | 9:00 pm                                                                                                                                                                           |
| Skagway, Alaska             | 8:00 am                                                                                                                                      | 8:00 pm                                                                                                                                                                           |
| Cruise Glacier Bay          |                                                                                                                                              | _                                                                                                                                                                                 |
| Cruise Hubbard Glacier      |                                                                                                                                              | _                                                                                                                                                                                 |
| Seward, Alaska              | 5:00 am                                                                                                                                      |                                                                                                                                                                                   |
|                             | Vancouver, British Columbia Cruise Inside Passage Ketchikan, Alaska Juneau, Alaska Skagway, Alaska Cruise Glacier Bay Cruise Hubbard Glacier | Vancouver, British Columbia  Cruise Inside Passage —  Ketchikan, Alaska 7:00 am  Juneau, Alaska 11:00 am  Skagway, Alaska 8:00 am  Cruise Glacier Bay —  Cruise Hubbard Glacier — |

# **7-DAY ALASKA:**ALASKA HIGHLIGHTS: INSIDE PASSAGE ROUND-TRIP VANCOUVER

| DATES  | PORT                        | ARRIVE   | DEPART  |
|--------|-----------------------------|----------|---------|
| Oct 3  | Vancouver, British Columbia |          | 5:00 pm |
| Oct 4  | Relaxing day at sea         | _        | _       |
| Oct 5  | Juneau, Alaska              | 9:00 am  | 8:00 pm |
| Oct 6  | Skagway, Alaska             | 7:00 am  | 7:00 pm |
| Oct 7  | Cruise Glacier Bay          | _        | _       |
| Oct 8  | Ketchikan, Alaska           | 10:00 am | 6:00 pm |
| Oct 9  | Relaxing day at sea         | _        | _       |
| Oct 10 | Vancouver, British Columbia | 7:00 am  |         |

### 7-DAY ALASKA: HUBBARD GLACIER & SKAGWAY FROM VANCOUVER TO SEWARD

| DAY | PORT                        | ARRIVE   | DEPART  |
|-----|-----------------------------|----------|---------|
| Mon | Vancouver, British Columbia |          | 5:00 pm |
| Tue | Cruise Inside Passage       | _        | _       |
| Wed | Ketchikan, Alaska           | 7:00 am  | 4:00 pm |
| Thu | Juneau, Alaska              | 11:00 am | 9:00 pm |
| Fri | Skagway, Alaska             | 8:00 am  | 8:00 pm |
| Sat | Icy Strait Point, Alaska    | 6:00 am  | 5:00 pm |
| Sun | Cruise Hubbard Glacier      | _        | _       |
| Mon | Seward, Alaska              | 5:00 am  |         |