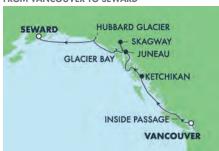

# **7-DAY ALASKA:**GLACIER BAY, SKAGWAY & JUNEAU FROM VANCOUVER TO SEWARD

| PORT                        | ARRIVE                                                                                                                                       | DEPAR                                                                                                                                                                             |
|-----------------------------|----------------------------------------------------------------------------------------------------------------------------------------------|-----------------------------------------------------------------------------------------------------------------------------------------------------------------------------------|
| Vancouver, British Columbia |                                                                                                                                              | 5:00 pm                                                                                                                                                                           |
| Cruise Inside Passage       |                                                                                                                                              | _                                                                                                                                                                                 |
| Ketchikan, Alaska           | 7:00 am                                                                                                                                      | 4:00 pm                                                                                                                                                                           |
| Juneau, Alaska              | 11:00 am                                                                                                                                     | 9:00 pm                                                                                                                                                                           |
| Skagway, Alaska             | 8:00 am                                                                                                                                      | 8:00 pm                                                                                                                                                                           |
| Cruise Glacier Bay          |                                                                                                                                              | _                                                                                                                                                                                 |
| Cruise Hubbard Glacier      |                                                                                                                                              | _                                                                                                                                                                                 |
| Seward, Alaska              | 5:00 am                                                                                                                                      |                                                                                                                                                                                   |
|                             | Vancouver, British Columbia Cruise Inside Passage Ketchikan, Alaska Juneau, Alaska Skagway, Alaska Cruise Glacier Bay Cruise Hubbard Glacier | Vancouver, British Columbia  Cruise Inside Passage —  Ketchikan, Alaska 7:00 am  Juneau, Alaska 11:00 am  Skagway, Alaska 8:00 am  Cruise Glacier Bay —  Cruise Hubbard Glacier — |

### 7-DAY ALASKA: HUBBARD GLACIER & SKAGWAY FROM VANCOUVER TO SEWARD

| DAY | PORT                        | ARRIVE   | DEPART  |
|-----|-----------------------------|----------|---------|
| Mon | Vancouver, British Columbia |          | 5:00 pm |
| Tue | Cruise Inside Passage       | _        | _       |
| Wed | Ketchikan, Alaska           | 7:00 am  | 4:00 pm |
| Thu | Juneau, Alaska              | 11:00 am | 9:00 pm |
| Fri | Skagway, Alaska             | 8:00 am  | 8:00 pm |
| Sat | Icy Strait Point, Alaska    | 6:00 am  | 5:00 pm |
| Sun | Cruise Hubbard Glacier      | _        | _       |
| Mon | Seward, Alaska              | 5:00 am  |         |

7-DAY ALASKA: HUBBARD GLACIER & SKAGWAY FROM VANCOUVER TO SEWARD

| DAY | PORT                        | ARRIVE  | DEPART   |
|-----|-----------------------------|---------|----------|
| Wed | Vancouver, British Columbia |         | 5:00 pm  |
| Thu | Cruise Inside Passage       | _       | _        |
| Fri | Icy Strait Point, Alaska    | 2:00 pm | 10:00 pm |
| Sat | Juneau, Alaska              | 7:00 am | 8:00 pm  |
| Sun | Skagway, Alaska             | 7:00 am | 5:00 pm  |
| Mon | Cruise Hubbard Glacier      | _       | _        |
| Tue | Valdez, Alaska              | 7:00 am | 5:00 pm  |
| Wed | Seward, Alaska              | 5:00 am |          |
|     |                             |         |          |