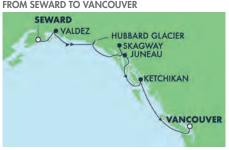

### 7-DAY ALASKA: HUBBARD GLACIER & SKAGWAY FROM SEWARD TO VANCOUVER

| 0 1 41 1                    |                                                                                                         |                                                                                                                                     |
|-----------------------------|---------------------------------------------------------------------------------------------------------|-------------------------------------------------------------------------------------------------------------------------------------|
| Seward, Alaska              |                                                                                                         | 8:00 pm                                                                                                                             |
| Valdez, Alaska              | 8:00 am                                                                                                 | 7:00 pm                                                                                                                             |
| Cruise Hubbard Glacier      |                                                                                                         | _                                                                                                                                   |
| Skagway, Alaska             | 7:00 am                                                                                                 | 8:00 pm                                                                                                                             |
| Juneau, Alaska              | 7:00 am                                                                                                 | 5:00 pm                                                                                                                             |
| Ketchikan, Alaska           | 9:00 am                                                                                                 | 7:00 pm                                                                                                                             |
| Relaxing day at sea         | _                                                                                                       | _                                                                                                                                   |
| Vancouver, British Columbia | 6:00 am                                                                                                 |                                                                                                                                     |
|                             | Cruise Hubbard Glacier<br>Skagway, Alaska<br>Juneau, Alaska<br>Ketchikan, Alaska<br>Relaxing day at sea | Valdez, Alaska8:00 amCruise Hubbard Glacier—Skagway, Alaska7:00 amJuneau, Alaska7:00 amKetchikan, Alaska9:00 amRelaxing day at sea— |

### 7-DAY ALASKA: HUBBARD GLACIER & SKAGWAY FROM SEWARD TO VANCOUVER

| DAY | PORT                                                     | ARRIVE       | DEPART       |
|-----|----------------------------------------------------------|--------------|--------------|
| Mon | Seward, Alaska                                           |              | 9:00 pm      |
| Tue | Cruise Hubbard Glacier                                   | 2:00 pm      | 6:00 pm      |
| Wed | Icy Strait Point, Alaska                                 | 9:00 am      | 6:00 pm      |
| Thu | Cruise Endicott Arm &<br>Dawes Glacier<br>Juneau, Alaska | —<br>7:00 am | —<br>8:00 pm |
| Fri | Skagway, Alaska                                          | 7:00 am      | 5:00 pm      |
| Sat | Ketchikan, Alaska                                        | 1:00 pm      | 8:00 pm      |
| Sun | Relaxing day at sea                                      | _            | _            |
| Mon | Cruise Inside Passage<br>Vancouver, British Columbia     | —<br>7:00 am | _            |