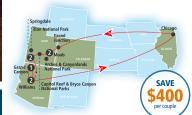

### Grand National Parks of the Southwest Bryce and Zion to the Grand Canyon

Chicago > Moab > Arches > Canyonlands > Capitol Reef > Bryce Canyon > Springdale > Zion > Springdale > Williams > Grand Canyon > Williams > Chicago

#### **10 DAY ITINERARY:**

- Sightseeing tour of Arches & Canyonlands National Parks
- Free days to explore Bryce Canyon, Capitol Reef and Zion National Parks
- Sightseeing tour of the Grand Canyon
  Roundtrip Amtrak® in Coach
- accommodations on the California Zephyr® and Southwest Chief®
- 4 day compact car rental from Grand Junction to Flagstaff
- Transfer from Flagstaff to WilliamsRoundtrip in Coach accommodation
- on the Grand Canyon Railway
- 7 nights' hotel accommodations;
- 2 nights' onboard Amtrak
- 2 meals included (1 breakfast, 1 dinner)