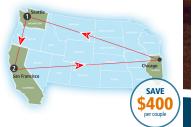

Northern

**Rail Experience** 

Chicago > Seattle > San Francisco > Muir Woods > Chicago

#### **9 DAY ITINERARY:**

- Hop-on, hop-off sightseeing tour of Seattle\* and San Francisco
- Sightseeing tour of Muir Woods and Sausalito
- Sightseeing cruise in San Francisco
- One-way Amtrak® on the Empire Builder®, Coast Starlight®, and the California Zephyr® in Coach accommodations
- 3 nights' accommodations:
- 5 nights on board Amtrak
- 1 meal included (1 dinner)