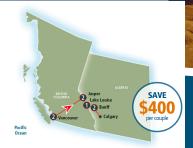

## Trending Destinations on Sale:

Canadian Rockies and Lake Louise Winter Explorer

Vancouver > Jasper > Lake Louise > Banff > Calgary

#### 9 DAY ITINERARY:

- Hop-on, hop-off sightseeing tour in Vancouver
- Admission to the Vancouver Lookout
- Winter wildlife tour in Jasper National Park
- Winter sightseeing tour in Banff\*
- Admission to the Banff Gondola
- One-way overnight VIA Rail® from Vancouver to Jasper on the Canadian®
   7 nights hotel accommodations:
- / nights notel accommodat
  1 night appeard \//A Bail
- 1 night onboard VIA Rail
- Transfer from Jasper to Lake Louise, Lake Louise to Banff, and shuttle transfer from Banff to Calgary