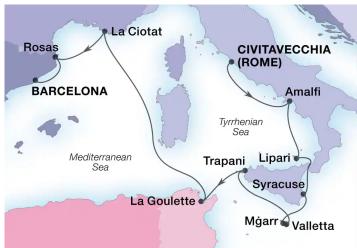

## **7-DAY EPHESUS & GREEK ISLAND GEMS**SEABOURN ENCORE | Aug 11 - Aug 18, 2024 Round trip from Piraeus (Athens), Greece

11-DAY RIVIERA & MEDITERRANEAN JEWELS
SEABOURN OVATION | Sept 29 - Oct 10, 2024
From Civitavecchia (Rome), Italy to Barcelona, Spain
Starting from \$5,499 per person\*