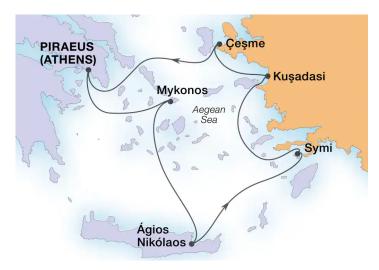

## **7-DAY EPHESUS & GREEK ISLAND GEMS**SEABOURN ENCORE | Aug 11 - Aug 18, 2024 Round trip from Piraeus (Athens), Greece

11-DAY RIVIERA & MEDITERRANEAN JEWELS
SEABOURN OVATION | Sept 29 - Oct 10, 2024
From Civitavecchia (Rome), Italy to Barcelona, Spain
Starting from \$5,499 per person\*