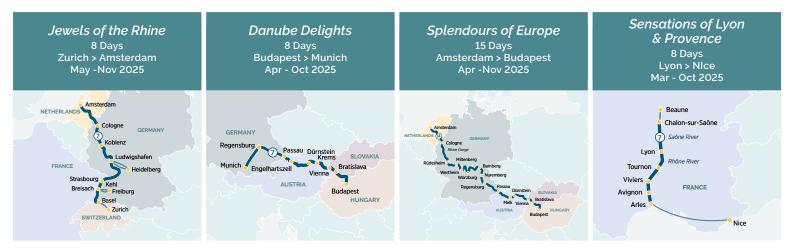

## Experience the Abundant Beauty of Europe on a Luxury River Cruise

Take advantage of Emerald Cruises' Black Friday Sale, offering up to 40% in Extra Savings — up to \$1,750 off per suite — and 2 for 1 Fares on select 2024-2026 river sailings. Discover charming towns along the river banks of Europe while enjoying the perfect combination of relaxation and exploration. With luxury accommodations, first-class service, and stunning destinations, this is your chance to lock in an unforgettable journey. Plus, get even more with our Non-Refundable Fares, offering an additional 10% savings on most 2025 departures.