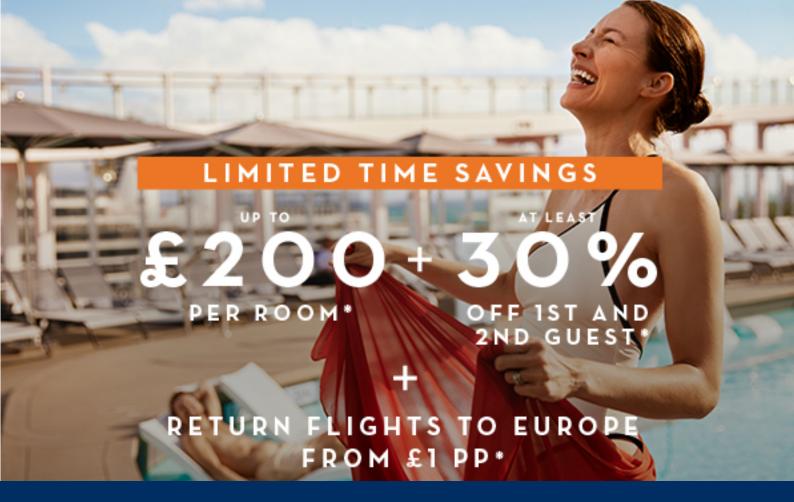

## **DETAILS**

BOOK BETWEEN 25 APRIL – 7 MAY 2024 APPLICABLE SAILINGS 26 APRIL 2024 – 30 APRIL 2026

lst & 2nd GUEST RECEIVES AT LEAST 30% OFF\*
+ RECIEVE UP TO £200 IN SAVINGS PER STATEROOM\*
+ RETURN FLIGHTS TO EUROPE FROM £1PP\*