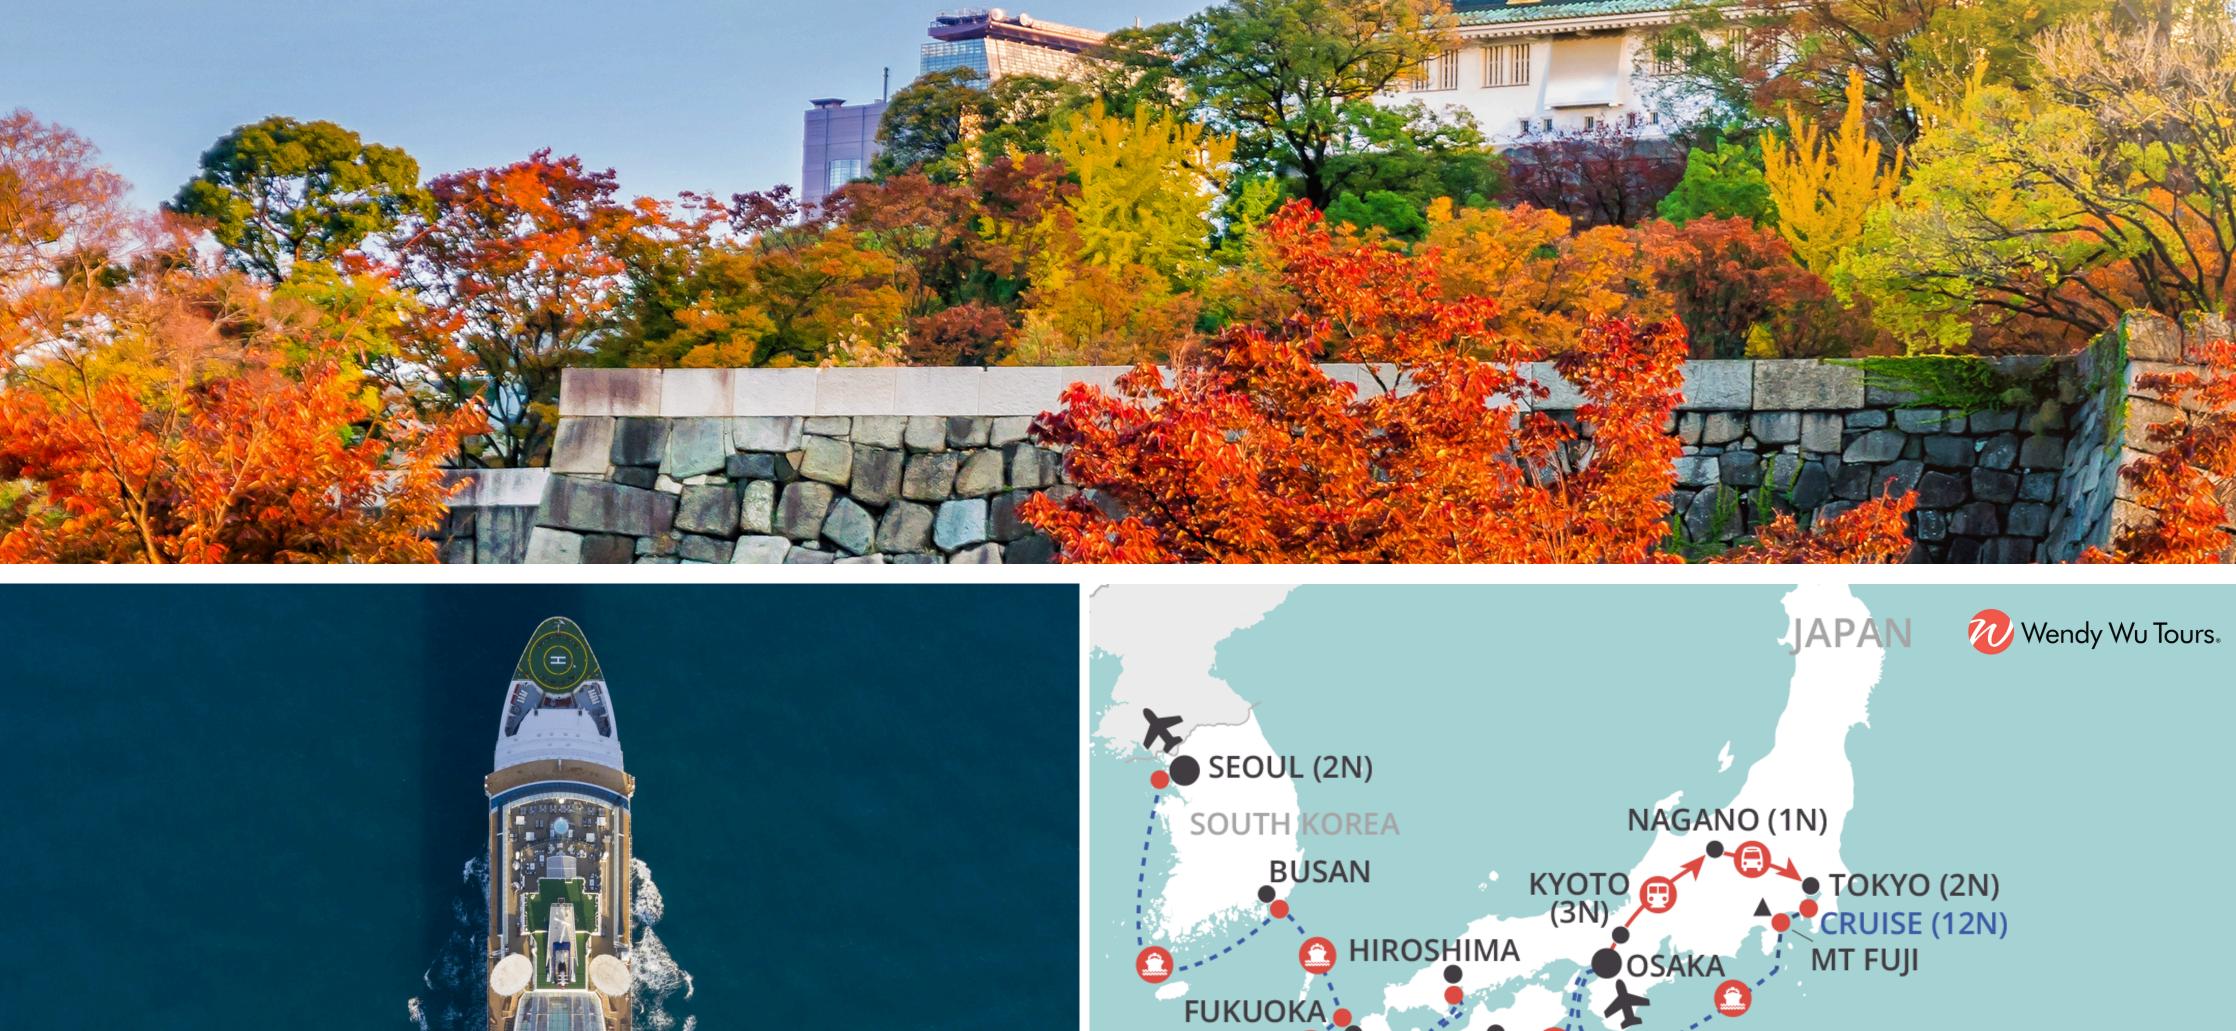

## Cruise & Tour Gsaka to Seoul

Discover the Japanese islands of Honshu and Kyushu, with the added bonus of South Korea, on this wonderful Far East exploration. Uncover Japan's history, culture and nature on an exciting land tour before cruising over to South Korea to call on the vibrant cities of Busan and Seoul.

23 days fully inclusive from £6,290pp

Departing 4 September 2025

**Celebrity** 

Exclusive \$100pp onboard spending money

**NAGASAKI** 

**KAGOSHIMA** 

## WHAT'S INCLUDED?

KOCHI OVERNIGHT FLIGHT

**ONE-WAY** 

**PREMIUM** 

**ECONOMY** 

**UPGRADE** 

Book by 30 Sept

- Return international flights
- All connecting transfers
- Tour with 4\* hotels, all meals, guiding & sightseeing
- Cruise with outside cabin, dining & alcoholic drinks & exclusive \$100pp onboard spending money